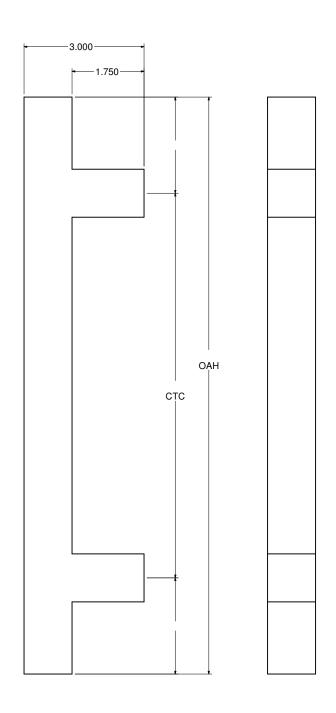

## Specification Info

1.25 Sq. Tube x 3.00 projection Handle
Suitable for 3/8" through 1 3/4" mounting applications
Custom Center to Center mounting points
Available in all mounting applications

| Drawing design and<br>other disclosures are<br>property of Access<br>Door. Unauthorized<br>use, manufacture, or<br>reproduction in whole<br>or part is prohibited. | SHEET C Access Door 528 Johnson St. PO Box 517 Keokuk, IA 52632 |    |           |       |
|--------------------------------------------------------------------------------------------------------------------------------------------------------------------|-----------------------------------------------------------------|----|-----------|-------|
|                                                                                                                                                                    | AA6530                                                          |    |           |       |
| DECIMAL<br>.XXX ± .002<br>.XX ± .005<br>.X ± .01                                                                                                                   | DESCRIPTI                                                       | ON |           |       |
| FRACTIONAL                                                                                                                                                         | MATERIAL                                                        |    | DATE      | DRAWN |
| ± 1/64                                                                                                                                                             |                                                                 |    | 7/19/2011 | KJE   |
| ANGULAR                                                                                                                                                            | SCALE                                                           |    | SHEET     | PART# |
| ± 1°                                                                                                                                                               |                                                                 |    | 1 OF 1    |       |