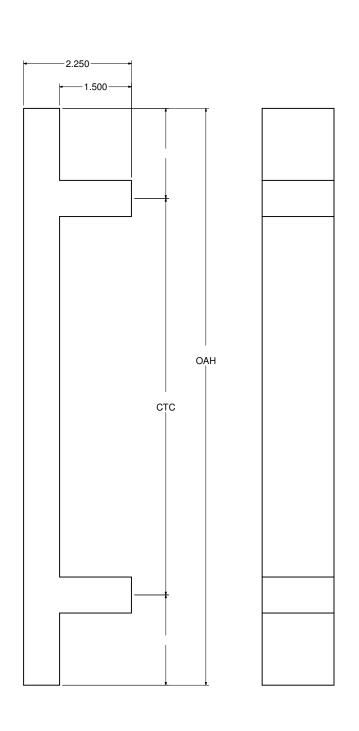

## Specification Info

.75 x 1.50 Material x 2.25 projection Handle Suitable for 3/8" through 1 3/4" mounting applications Custom Center to Center mounting points Available in all mounting applications

| Drawing design and other disclosures are property of Access Door. Unauthorized use, manufacture, or reproduction in whole or part is prohibited. | SHEET C Access Door 528 Johnson St. PO Box 517 Keokuk, IA 52632 |    |           |       |
|--------------------------------------------------------------------------------------------------------------------------------------------------|-----------------------------------------------------------------|----|-----------|-------|
|                                                                                                                                                  | AA6420                                                          |    |           |       |
| DECIMAL<br>.XXX ± .002<br>.XX ± .005<br>.X ± .01                                                                                                 | DESCRIPTI                                                       | ON |           |       |
| FRACTIONAL                                                                                                                                       | MATERIAL                                                        |    | DATE      | DRAWN |
| ± 1/64                                                                                                                                           |                                                                 |    | 7/19/2011 | KJE   |
| ANGULAR                                                                                                                                          | SCALE                                                           |    | SHEET     | PART# |
| ± 1"                                                                                                                                             |                                                                 |    | 1 OF 1    |       |